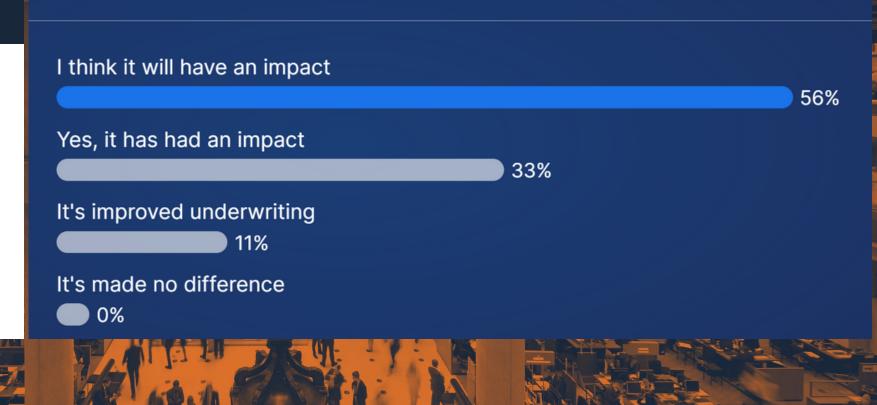

## Accuracy and efficiency

Speed

More complex

Continuity

**POLLING Sponsors** 

CGI

Has the new world of hybrid working had any material impact on your

underwriting abilities/operations or do you think it will over time?