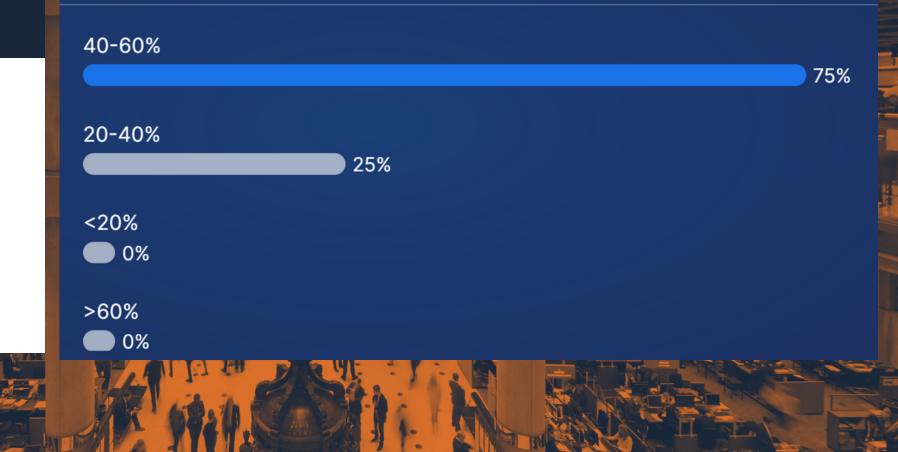

# POLLING

**Sponsors** 

CGI

How much time, as an underwriter, do you think you spend on non-essential tasks rather than underwriting